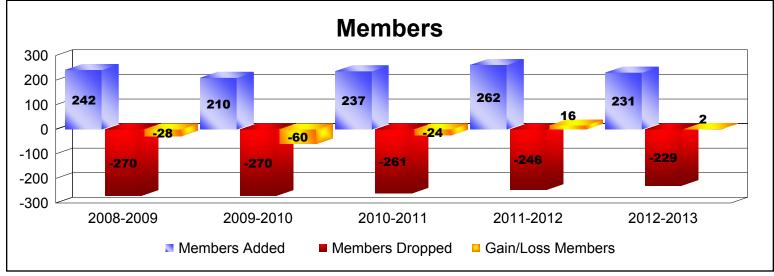

District 106 B As of June 2013 Cumulative

| Year      | New<br>Clubs | Dropped<br>Clubs | Gain/<br>Loss<br>Clubs | New<br>Members | Charter<br>Members | Reinstate<br>Members | Transfer<br>Members | Total<br>Member<br>Added | Total<br>Members<br>Dropped | Gain/<br>Loss<br>Members |
|-----------|--------------|------------------|------------------------|----------------|--------------------|----------------------|---------------------|--------------------------|-----------------------------|--------------------------|
| 2008-2009 | 1            | 0                | 1                      | 205            | 27                 | 2                    | 8                   | 242                      | -270                        | -28                      |
| 2009-2010 | 0            | 0                | 0                      | 203            | 0                  | 1                    | 6                   | 210                      | -270                        | -60                      |
| 2010-2011 | 0            | 0                | 0                      | 229            | 0                  | 4                    | 4                   | 237                      | -261                        | -24                      |
| 2011-2012 | 1            | 0                | 1                      | 231            | 24                 | 2                    | 5                   | 262                      | -246                        | 16                       |
| 2012-2013 | 0            | -1               | -1                     | 219            | 1                  | 4                    | 7                   | 231                      | -229                        | 2                        |
| Average   | 0            | 0                | 0                      | 217            | 10                 | 3                    | 6                   | 236                      | -255                        | -19                      |