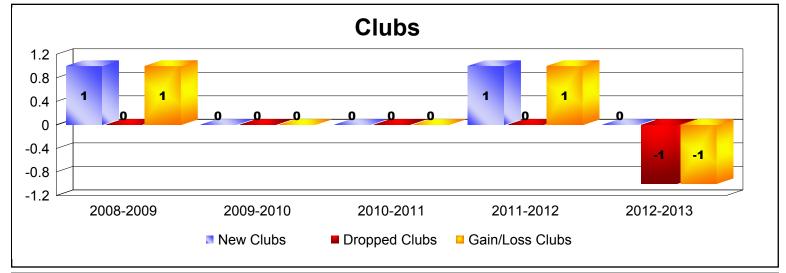

District 106 B As of June 2013 Cumulative

| Year      | New<br>Clubs | Dropped<br>Clubs | Gain/<br>Loss<br>Clubs | New<br>Members | Charter<br>Members | Reinstate<br>Members | Transfer<br>Members | Total<br>Member<br>Added | Total<br>Members<br>Dropped | Gain/<br>Loss<br>Members |
|-----------|--------------|------------------|------------------------|----------------|--------------------|----------------------|---------------------|--------------------------|-----------------------------|--------------------------|
| 2008-2009 | 1            | 0                | 1                      | 205            | 27                 | 2                    | 8                   | 242                      | -270                        | -28                      |
| 2009-2010 | 0            | 0                | 0                      | 203            | 0                  | 1                    | 6                   | 210                      | -270                        | -60                      |
| 2010-2011 | 0            | 0                | 0                      | 229            | 0                  | 4                    | 4                   | 237                      | -261                        | -24                      |
| 2011-2012 | 1            | 0                | 1                      | 231            | 24                 | 2                    | 5                   | 262                      | -246                        | 16                       |
| 2012-2013 | 0            | -1               | -1                     | 219            | 1                  | 4                    | 7                   | 231                      | -229                        | 2                        |
| Average   | 0            | 0                | 0                      | 217            | 10                 | 3                    | 6                   | 236                      | -255                        | -19                      |